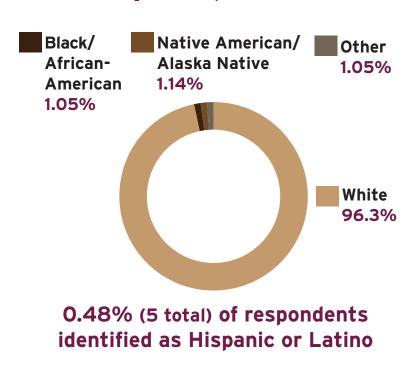

## Race

#### **Survey Respondents**

## Polk County

Our survey respondents were on average <u>less diverse</u> than the general population of Polk County<sup>3</sup>.

<sup>3</sup>Polk County Race Data are from US Census Bureau 2018 Vintage Population Estimates