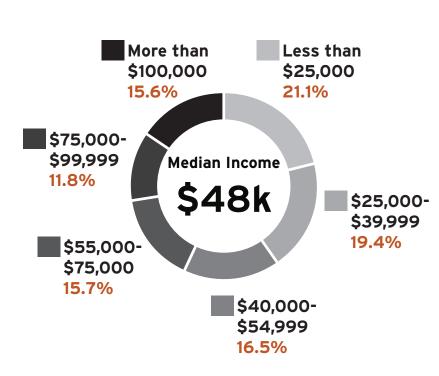

## Income

#### **Survey Respondents**

### **Polk County**

Our survey respondents were on average <u>almost \$20,000 more wealthy</u> than the general population of Polk County<sup>2</sup>.

<sup>2</sup>Polk County Income Data are from 2017 ACS – US Census Bureau