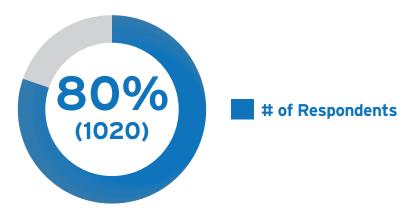

# Demographics Questions Overview

% of those that submitted survey who answered:

## Age

#### **Survey Respondents**