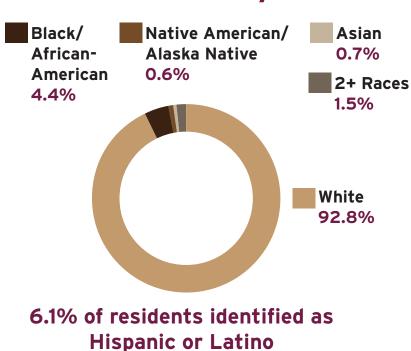

## Race

#### **Survey Respondents**

## Polk County

Our survey respondents were on average <u>less diverse</u> than the general population of Polk County<sup>3</sup>.

<sup>3</sup>Polk County Race Data are from US Census Bureau 2018 Vintage Population Estimates