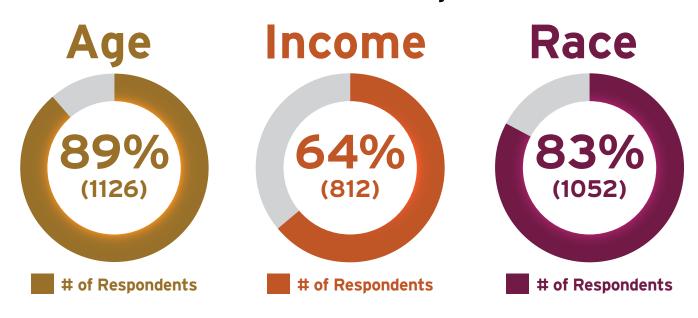

# Demographics Questions Overview

% of those that submitted survey who answered:

## Age

## Income

## Race