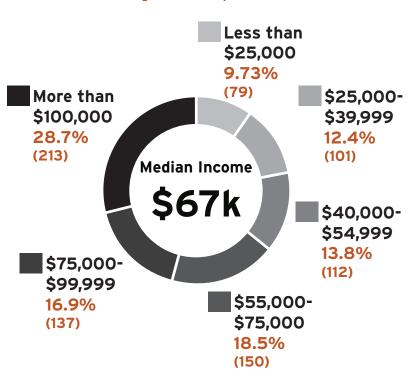

## Income

#### **Survey Respondents**

### **Polk County**

Our survey respondents were on average <u>almost \$20,000 more wealthy</u> than the general population of Polk County<sup>2</sup>.

<sup>2</sup>Polk County Income Data are from 2017 ACS – US Census Bureau