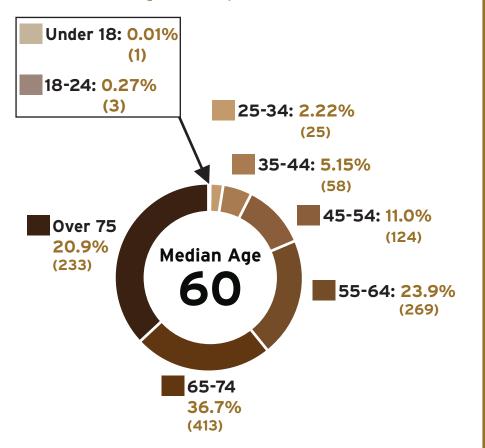

## Age

#### **Survey Respondents**

#### **Polk County**

Our survey respondents were on average <u>much older</u> than the general population of Polk County<sup>1</sup>.

<sup>1</sup>Polk County Age Data are from 2017 ACS - US Census Bureau