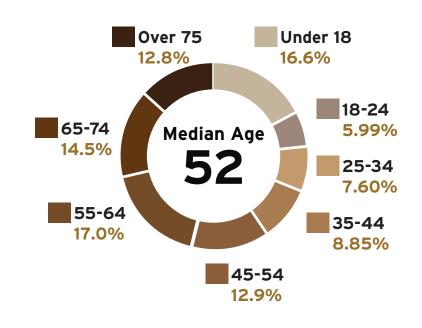

## Age

#### **Polk County**

Our survey respondents were on average <u>much older</u> than the general population of Polk County<sup>1</sup>.

<sup>1</sup>Polk County Age Data are from 2017 ACS - US Census Bureau