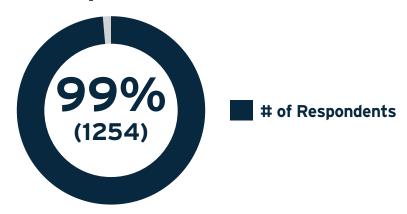

---------------|------------------------|-------------------------------|
| Safety                 | 1.93                   | 882 (70%)                     |
| Culture & Environment  | 2.05                   | 662 (52%)                     |
| Modern Roads           | 2.46                   | 584 (46%)                     |
| Walking/Biking         | 2.71                   | 466 (37%)                     |
| Growth/Development     | 2.79                   | 384 (30%)                     |
| Public/Private Transit | 2.92                   | 385 (30%)                     |
| Shorter Travel Times   | 3.00                   | 239 (19%)                     |
| Emerging Technolgies   | 3.07                   | 319 (25%)                     |









# Q3: Your thoughts

% who responded to Q3:



# Q4: Map Markers

% who responded to Q4: