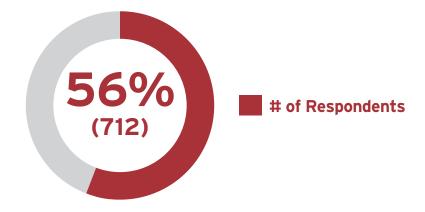

# Q2: What's important to you?

### % who responded to Q2:

| <u>Category</u>        | Rank (lower is better) | # of times<br>ranked in top 4 |
|------------------------|------------------------|-------------------------------|
| Safety                 | 1.93                   | 882 (70%)                     |
| Culture & Environment  | 2.05                   | 662 (52%)                     |
| Modern Roads           | 2.46                   | 584 (46%)                     |
| Walking/Biking         | 2.71                   | 466 (37%)                     |
| Growth/Development     | 2.79                   | 384 (30%)                     |
| Public/Private Transit | 2.92                   | 385 (30%)                     |
| Shorter Travel Times   | 3.00                   | 239 (19%)                     |
| Emerging Technolgies   | 3.07                   | 319 (25%)                     |